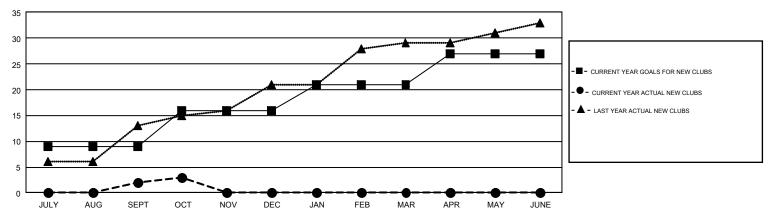

## GOALS AND ACTUAL NEW CLUBS CUMULATIVE

## GMT MONTHLY MEMBERSHIP PROGRESS REPORT

Results as of: 10/31/2019

GMT Constitutional Area 6, Group F

**OPEN** 

| Clubs                 |               |           |               |  |  |  |  |  |  |
|-----------------------|---------------|-----------|---------------|--|--|--|--|--|--|
| RESULTS FOR 2019-2020 |               |           |               |  |  |  |  |  |  |
| QUARTER               | NEW CLUB GOAL | NEW CLUBS | DROPPED CLUBS |  |  |  |  |  |  |
|                       |               |           |               |  |  |  |  |  |  |
| JULY/AUG/SEPT         | 9             | 2         | 5             |  |  |  |  |  |  |
| OCT/NOV/DEC           | 7             | 1         | 1             |  |  |  |  |  |  |
| JAN/FEB/MAR           | 5             | 0         | 0             |  |  |  |  |  |  |
| APR/MAY/JUNE          | 6             | 0         | 0             |  |  |  |  |  |  |