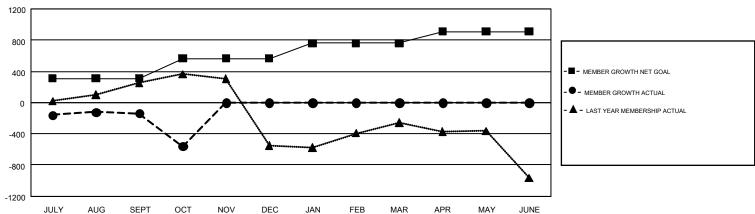

## GOALS AND ACTUAL MEMBERS CUMULATIVE

|                  |       |                                                 | 1                                  |                 |       |
|------------------|-------|-------------------------------------------------|------------------------------------|-----------------|-------|
| DROPPED CLUBS: 6 |       | 107 CLUBS OF 419 ADDED 1 OR MORE<br>NEW MEMBERS | GENDER DISTRIBUTION                |                 |       |
|                  |       |                                                 | MALE                               | 11,573 (79.53%) |       |
|                  |       |                                                 | FEMALE                             | 2,978 (20.47%)  |       |
| DROPPED MEMBERS  |       |                                                 |                                    |                 |       |
| DECEASED         | 5     | OLIOK LIEDE FOR OLIMINATIVE                     | TOTAL FAMILY UNIT MEMBERS          |                 | 4,064 |
| CLUB CANCELLED   | 264   | CLICK HERE FOR CUMULATIVE MEMBERSHIP DATA       | FAMILY MEMBERS PAYING HALF DUES 2, |                 |       |
| OTHER            | 796   |                                                 |                                    |                 | 2,449 |
| TOTAL            | 1,065 |                                                 |                                    |                 |       |

REPORT DOES NOT INCLUDE CLUBS IN UNDISTRICTED AREAS. Members

| RESULTS FOR 2019-2020 |                           |                         |                                              |  |  |  |  |
|-----------------------|---------------------------|-------------------------|----------------------------------------------|--|--|--|--|
| QUARTER               | MEMBER GROWTH NET<br>GOAL | MEMBER GROWTH<br>ACTUAL | DROPPED MEMBERS ACTUAL (including transfers) |  |  |  |  |
| JULY/AUG/SEPT         | 310                       | 521                     | 566                                          |  |  |  |  |
| OCT/NOV/DEC           | 255                       | 83                      | 499                                          |  |  |  |  |
| JAN/FEB/MAR           | 195                       | 0                       | 0                                            |  |  |  |  |
| APR/MAY/JUNE          | 150                       | 0                       | 0                                            |  |  |  |  |